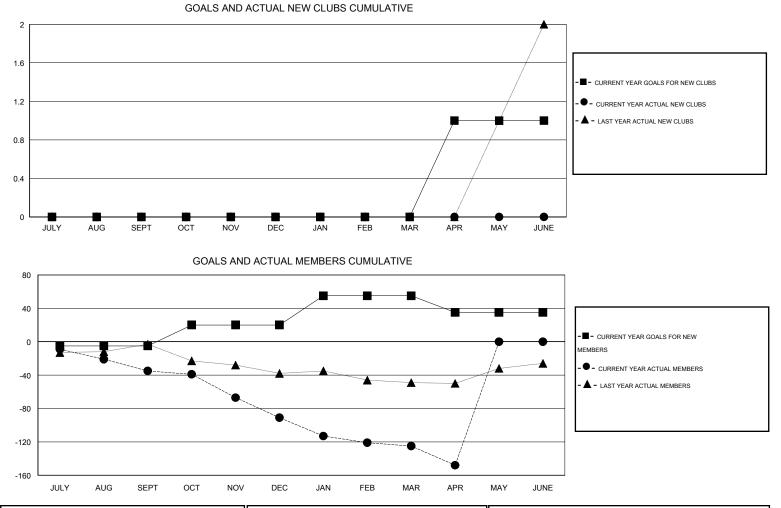

## GMT: Huck Taingahue

| LOCATION NEW ZEALAND |
|----------------------|
|----------------------|

GMT CA 7

| Clubs                 |                  |           |                  |                  | Members               |                    |                                     |                    |                  |
|-----------------------|------------------|-----------|------------------|------------------|-----------------------|--------------------|-------------------------------------|--------------------|------------------|
| RESULTS FOR 2014-2015 |                  |           |                  |                  | RESULTS FOR 2014-2015 |                    |                                     |                    |                  |
| QUARTER               | NEW CLUB<br>GOAL | NEW CLUBS | DROPPED<br>CLUBS | NET<br>GAIN/LOSS | QUARTER               | NEW MEMBER<br>GOAL | CHARTER AND<br>NEW MEMBERS<br>ADDED | DROPPED<br>MEMBERS | NET<br>GAIN/LOSS |
| JULY/AUG/SEPT         | 0                | 0         | 1                | -1               | JULY/AUG/SEPT         | -5                 | 27                                  | 62                 | -35              |
| OCT/NOV/DEC           | 0                | 0         | 0                | 0                | OCT/NOV/DEC           | 25                 | 28                                  | 84                 | -56              |
| JAN/FEB/MAR           | 0                | 0         | 1                | -1               | JAN/FEB/MAR           | 35                 | 20                                  | 54                 | -34              |
| APR/MAY/JUNE          | 1                | 0         | 0                | 0                | APR/MAY/JUNE          | -20                | 14                                  | 37                 | -23              |

| DROPPED CLUBS: 2 |     | 44 CLUBS OF 88 ADDED 1 OR MORE | GENDER DISTRIBUTION   |                |     |
|------------------|-----|--------------------------------|-----------------------|----------------|-----|
|                  |     | NEW MEMBERS                    | MALE                  | 1,297 (70.53%) |     |
| DROPPED MEMBERS  |     |                                | FEMALE                | 542 (29.47%)   |     |
| DECEASED         | 15  | CLICK HERE FOR HEALTH          | FAMILY UNIT MEMBERS   |                | 221 |
| CLUB CANCELLED   | 9   | ASSESSMENT DATA                |                       |                | 109 |
| OTHER            | 213 |                                |                       |                |     |
| TOTAL            | 237 |                                | NON-HEAD OF HOUSEHOLD | )              | 112 |